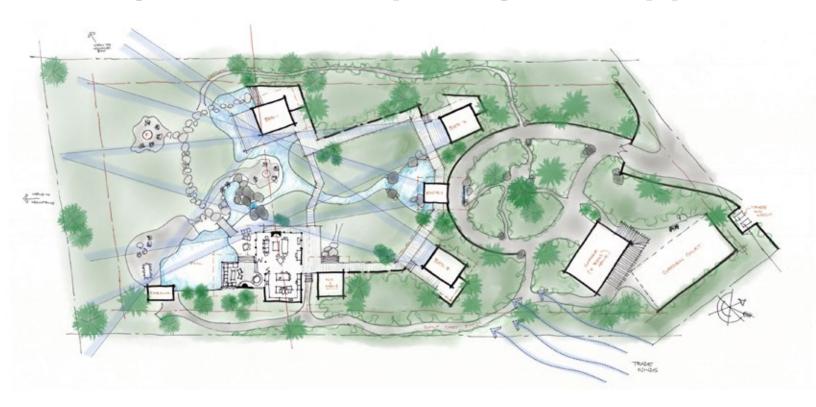

et high along the northern ridge of Hanalei Valley, where the river enters the bay, this modestly sized lot posed contending opportunities and challenges. It is part of a high-end subdivision on Kauai's North Shore. The client's desire to create a private oasis while also capturing the broad site views led to this novel approach for laying out a single-family program. Since neighboring homes tightly hem in the lot, dividing up the living spaces into separate structures and distributing them in a U-shaped arrangement open toward the views creates a private basin, a secret garden framed by architecture and oriented toward Kauai's waterfall-striped mountains and the famous Hanalei Bay. The landscape design relies heavily on lush, indigenous plants

to fill out the negative spaces between buildings; the plan offers private spaces in the individual bedroom cabanas, each oriented to a specific mountain peak. Keeping the bedroom structures small encourages communal gathering in the main living space, which is situated to capture the site's broadest viewshed. This dispersed arrangement also allows the cooling breezes of the northeast trade winds to meander through the site and buildings, offering important, natural cooling. The gentle basin, created for and reinforced by the built architecture, is accentuated with freshwater streams and pools that reflect the views and provide the opportunity for a refreshing plunge, and the small waterfalls offer acoustical cover for unwanted noises of the world outside.